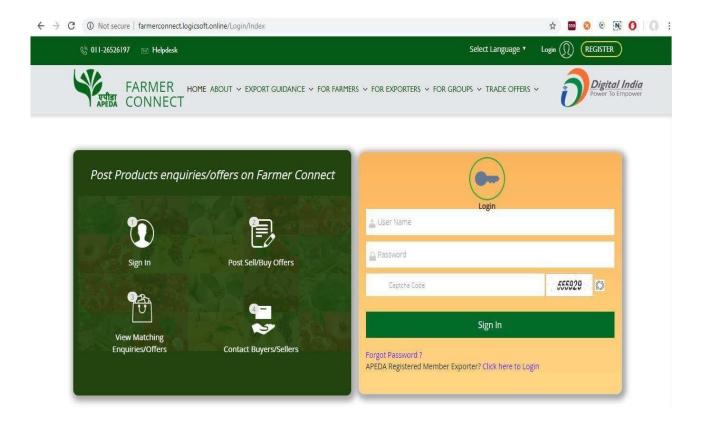

# 5- एफ.पी.ओ लॉग-इन

यहां किसान उत्पादक संगठन (एफ.पी.ओ) उपयोगकर्ता नाम, पासवर्ड, कैप्चा डाल कर और साइन-इन बटन पर क्लिक करके लॉग-इन कर सकते हैं।