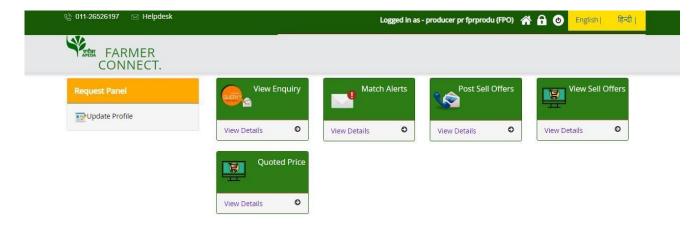

िखाने के लिए किया गया है।

## 2- संदर्भ

यह दस्तावेज़ निम्नलिखित का परिणाम है: 1. एपीडा के लिए ऑफर आद्यरूप (प्रोटोटाइप) 2. एपीडा अधिकारी के साथ बैठक/वार्तालाप

#### 3- कार्य-क्षेत्र

इस दस्तावेज़ का कार्य-क्षेत्र किसान कनेक्ट पोर्टल के स्क्रीन फ्लो को कैप्चर/प्राप्त करना है। इस दस्तावेज़ से उपयोगकर्ताओं द्वारा उपयोगकर्ता स्वीकृति परीक्षण के दौरान जानकारी हेतु संदर्भ ग्रहण किया जा सकता है।

## 4- एफ.पी.ओ साइन-अप

एफ.पी.ओ/एफपीसी बटन पर क्लिक करने के बाद, जैसा कि नीचे स्क्रीनशॉट में दिखाया गया है, साइन-अप पेज आएगा। इसमें आवश्यक विवरण दर्ज कर सबमिट बटन पर क्लिक करें।



# 5- एफ.पी.ओ लॉग-इन

यहां किसान उत्पादक संगठन (एफ.पी.ओ) उपयोगकर्ता नाम, पासवर्ड, कैप्चा डाल कर और साइन-इन बटन पर क्लिक करके लॉग-इन कर सकते हैं।



## 6- एफ.पी.ओ डैशबोर्ड

लॉग इन करते ही आप निम्नलिखित डैशबोर्ड पर पंहुच जाएंगे।



## 6.1- प्रोफाइल अपडेट करें

डैशबोर्ड में एफ.पी.ओ अपनी प्रोफ़ाइल को अपडेट करने के लिए अपडेट प्रोफ़ाइल पर क्लिक कर सकता है। यहां एफ.पी.ओ कंपनी विवरण और संपर्क व्यक्ति विवरण अपडेट कर सकता है। एफ.पी.ओ विवरण जमा करने के लिए सबमिट बटन पर क्लिक कर सकता है , एफ.पी.ओ रीसेट बटन पर भी क्लिक करके विवरण जमा करने से पूर्व सारी जानकारी को डिलीट/हटा सकता है।

| Profile Update         |                      |             |                       |                        | Back                                                                                  |
|------------------------|----------------------|-------------|-----------------------|------------------------|---------------------------------------------------------------------------------------|
| Company Details        |                      |