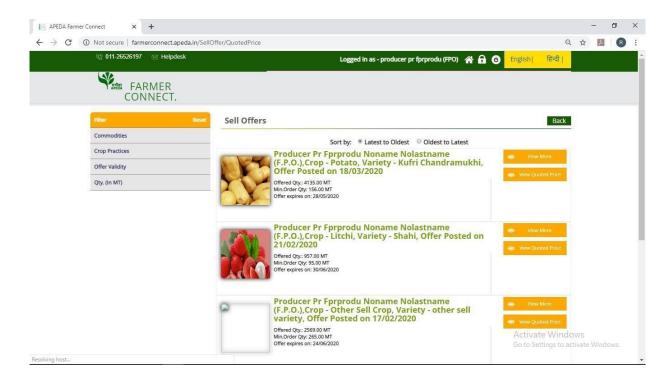

## 6.9- उद्धृत मूल्य

डेशबोर्ड में उपयोगकर्ता 'उद्धृत मूल्य' टैब पर जाकर 'विवरण देखें' पर क्लिक करके एफ.पी.ओ द्वारा 'उद्धृत मूल्य' ऑफर की सूची को देख सकता है।

एफ.पी.ओ प्रत्येक ऑफर के सामने बने 'और देखें' बटन पर क्लिक करके 'उद्धृत मूल्य' के बारे में जानकारी देख सकता है।