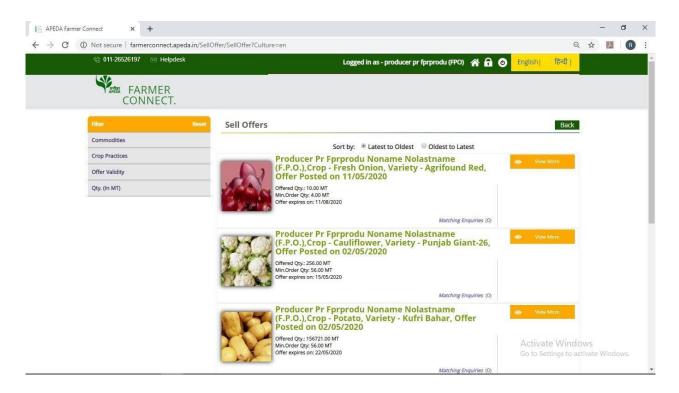

## 6.7- विक्रय ऑफर

यहां उपयोगकर्ता स्वयं उपयोगकर्ता द्वारा पोस्ट किए गए 'विक्रय ऑफर' देख सकता है, उपयोगकर्ता ऑफर को विस्तार से देखने के लिए प्रत्येक 'विक्रय ऑफर' के सामने बने 'और देखें' बटन पर भी क्लिक कर सकता है।