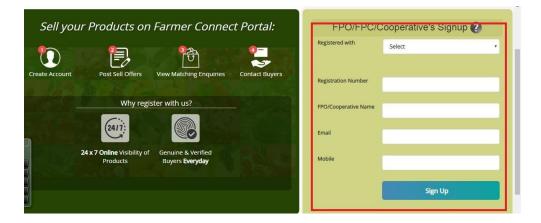

## 4- एफ.पी.ओ साइन-अप

एफ.पी.ओ/एफपीसी बटन पर क्लिक करने के बाद, जैसा कि नीचे स्क्रीनशॉट में दिखाया गया है, साइन-अप पेज आएगा। इसमें आवश्यक विवरण दर्ज कर सबमिट बटन पर क्लिक करें।