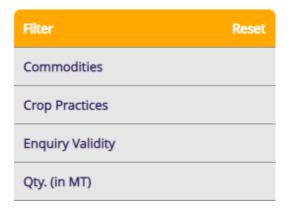

## 6.3- फिल्टर

यहां एफ.पी.ओ दिए गए फिल्टर पर आधारित क्रय पूछताछ देख सकता है।

## 6.5- फिल्टर

यहां एफ.पी.ओ दिए गए फिल्टर पर आधारित 'मैच ऑफर' को देख सकता है।

#### 6.8- फिल्टर

यहां एफ.पी.ओ दिए गए फिल्टर पर आधारित 'विक्रय ऑफर' को देख सकता है।

| Filter         | Reset |
|----------------|-------|
| Commodities    |       |
| Crop Practices |       |
| Offer Validity |       |
| Qty. (In MT)   |       |

## 6.10- फिल्टर

यहां एफ.पी.ओ दिए गए फिल्टर पर आधारित उद्धृत मूल्य को देख सकता है।

| Filter         | Reset |
|----------------|-------|
| Commodities    |       |
| Crop Practices |       |
| Offer Validity |       |
| Qty. (In MT)   |       |