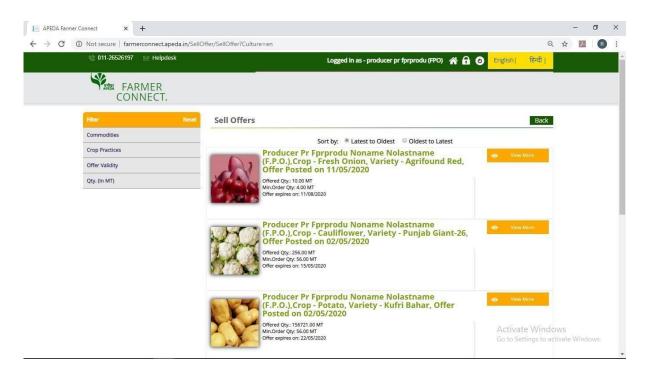

## 6.7- विक्रय ऑफर

यहां उपयोगकर्ता स्वयं उपयोगकर्ता द्वारा पोस्ट किए गए 'विक्रय ऑफर' देख सकता है, उपयोगकर्ता ऑफर को विस्तार से देखने के लिए प्रत्येक 'विक्रय ऑफर' के सामने बने 'और देखें' बटन पर भी क्लिक कर सकता है।